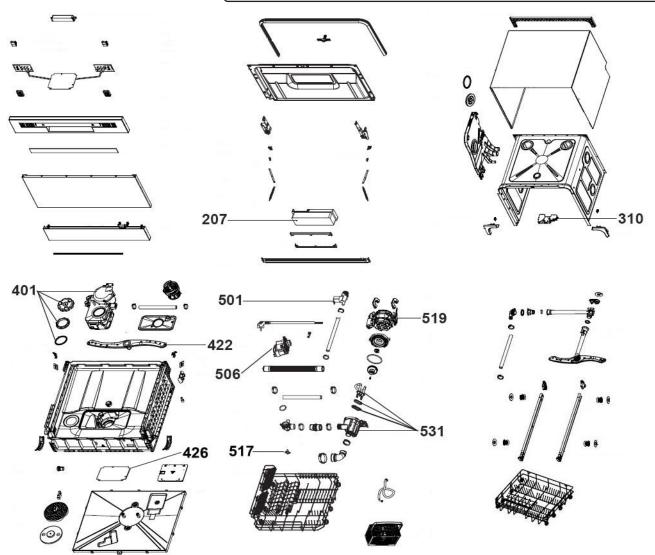

## Parts Information: Baridi Compact **Tabletop Dishwasher 8 Place Settings, 6** Programmes, Low Noise, 8L Cycle, Start **Delay - Black** Model No: DH88

| Item | Part No. | Description          | Item |
|------|----------|----------------------|------|
| 207  | DH10255  | Dispenser            | 501  |
| 310  | DH10256  | Door Switch Assembly | 506  |
| 401  | DH10257  | Softener Assembly    | 517  |
| 422  | DH10258  | Spray Arm Assembly   | 519  |
| 426  | DH10488  | Main Control Board   | 531  |

baridi

| Item | Part No. | Description        |
|------|----------|--------------------|
| 501  | DH10259  | Inlet Valve        |
| 506  | DH10260  | Drain Pump         |
| 517  | DH10487  | Temperature Sensor |
| 519  | DH10261  | Induction Pump     |
| 531  | DH10262  | Heating Elements   |